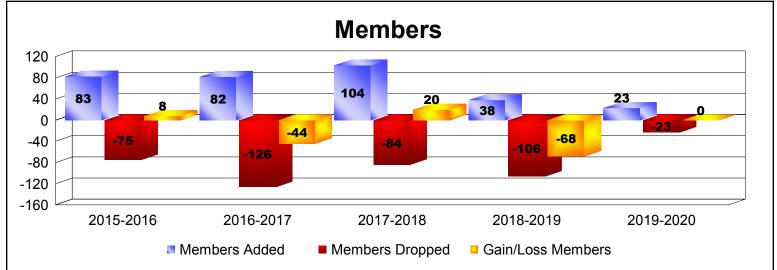

| Year      | New<br>Clubs | Dropped<br>Clubs | Gain/<br>Loss<br>Clubs | New<br>Members | Charter<br>Members | Reinstate<br>Members | Transfer<br>Members | Total<br>Member<br>Added | Total<br>Members<br>Dropped | Gain/<br>Loss<br>Members |
|-----------|--------------|------------------|------------------------|----------------|--------------------|----------------------|---------------------|--------------------------|-----------------------------|--------------------------|
| 2015-2016 | 0            | 0                | 0                      | 76             | 1                  | 4                    | 2                   | 83                       | -75                         | 8                        |
| 2016-2017 | 0            | -2               | -2                     | 79             | 1                  | 1                    | 1                   | 82                       | -126                        | -44                      |
| 2017-2018 | 1            | -1               | 0                      | 68             | 28                 | 1                    | 7                   | 104                      | -84                         | 20                       |
| 2018-2019 | 0            | -2               | -2                     | 29             | 1                  | 4                    | 4                   | 38                       | -106                        | -68                      |
| 2019-2020 | 0            | 0                | 0                      | 17             | 0                  | 3                    | 3                   | 23                       | -23                         | 0                        |
| Average   | 0            | -1               | -1                     | 54             | 6                  | 3                    | 3                   | 66                       | -83                         | -17                      |