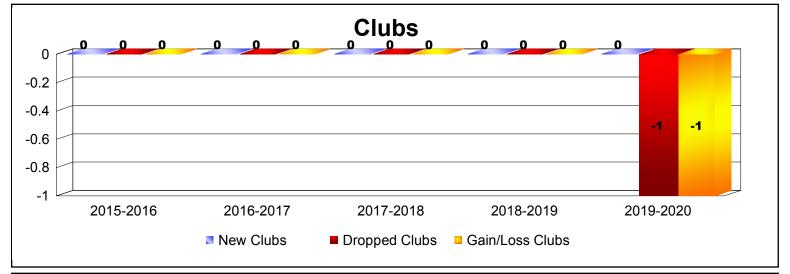

MBR0065 Page 1 of 3 1/6/2020 4:31:35AM

District 19 E IDAHO

As of December 2019 Cumulative

| Year      | New<br>Clubs | Dropped<br>Clubs | Gain/<br>Loss<br>Clubs | New<br>Members | Charter<br>Members | Reinstate<br>Members | Transfer<br>Members | Total<br>Member<br>Added | Total<br>Members<br>Dropped | Gain/<br>Loss<br>Members |
|-----------|--------------|------------------|------------------------|----------------|--------------------|----------------------|---------------------|--------------------------|-----------------------------|--------------------------|
| 2015-2016 | 0            | 0                | 0                      | 47             | 1                  | 3                    | 4                   | 55                       | -60                         | -5                       |
| 2016-2017 | 0            | 0                | 0                      | 35             | 0                  | 3                    | 0                   | 38                       | -73                         | -35                      |
| 2017-2018 | 0            | 0                | 0                      | 48             | 0                  | 4                    | 4                   | 56                       | -97                         | -41                      |
| 2018-2019 | 0            | 0                | 0                      | 31             | 0                  | 3                    | 2                   | 36                       | -41                         | -5                       |
| 2019-2020 | 0            | -1               | -1                     | 22             | 0                  | 4                    | 1                   | 27                       | -44                         | -17                      |
| Average   | 0            | 0                | 0                      | 37             | 0                  | 3                    | 2                   | 42                       | -63                         | -21                      |