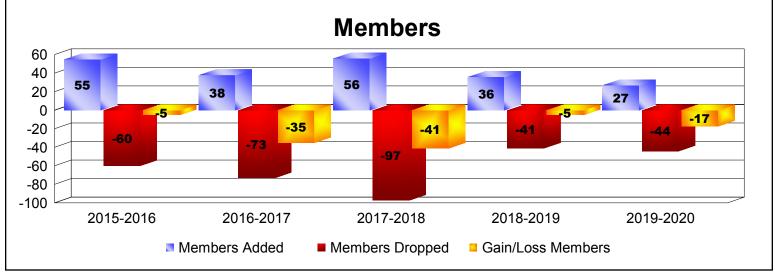

MBR0065 Page 1 of 3 1/6/2020 4:31:35AM

District 19 E IDAHO

As of December 2019 Cumulative

| Year      | New<br>Clubs | Dropped<br>Clubs | Gain/<br>Loss<br>Clubs | New<br>Members | Charter<br>Members | Reinstate<br>Members | Transfer<br>Members | Total<br>Member<br>Added | Total<br>Members<br>Dropped | Gain/<br>Loss<br>Members |
|-----------|--------------|------------------|------------------------|----------------|--------------------|----------------------|---------------------|--------------------------|-----------------------------|--------------------------|
| 2015-2016 | 0            | 0                | 0                      | 47             | 1                  | 3                    | 4                   | 55                       | -60                         | -5                       |
| 2016-2017 | 0            | 0                | 0                      | 35             | 0                  | 3                    | 0                   | 38                       | -73                         | -35                      |
| 2017-2018 | 0            | 0                | 0                      | 48             | 0                  | 4                    | 4                   | 56                       | -97                         | -41                      |
| 2018-2019 | 0            | 0                | 0                      | 31             | 0                  | 3                    | 2                   | 36                       | -41                         | -5                       |
| 2019-2020 | 0            | -1               | -1                     | 22             | 0                  | 4                    | 1                   | 27                       | -44                         | -17                      |
| Average   | 0            | 0                | 0                      | 37             | 0                  | 3                    | 2                   | 42                       | -63                         | -21                      |