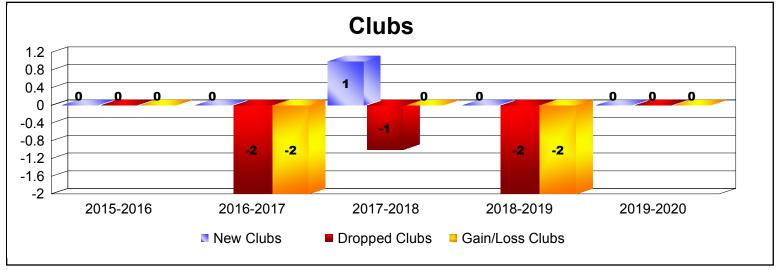

| Year      | New<br>Clubs | Dropped<br>Clubs | Gain/<br>Loss<br>Clubs | New<br>Members | Charter<br>Members | Reinstate<br>Members | Transfer<br>Members | Total<br>Member<br>Added | Total<br>Members<br>Dropped | Gain/<br>Loss<br>Members |
|-----------|--------------|------------------|------------------------|----------------|--------------------|----------------------|---------------------|--------------------------|-----------------------------|--------------------------|
| 2015-2016 | 0            | 0                | 0                      | 76             | 1                  | 4                    | 2                   | 83                       | -75                         | 8                        |
| 2016-2017 | 0            | -2               | -2                     | 79             | 1                  | 1                    | 1                   | 82                       | -126                        | -44                      |
| 2017-2018 | 1            | -1               | 0                      | 68             | 28                 | 1                    | 7                   | 104                      | -84                         | 20                       |
| 2018-2019 | 0            | -2               | -2                     | 29             | 1                  | 4                    | 4                   | 38                       | -106                        | -68                      |
| 2019-2020 | 0            | 0                | 0                      | 17             | 0                  | 3                    | 3                   | 23                       | -23                         | 0                        |
| Average   | 0            | -1               | -1                     | 54             | 6                  | 3                    | 3                   | 66                       | -83                         | -17                      |