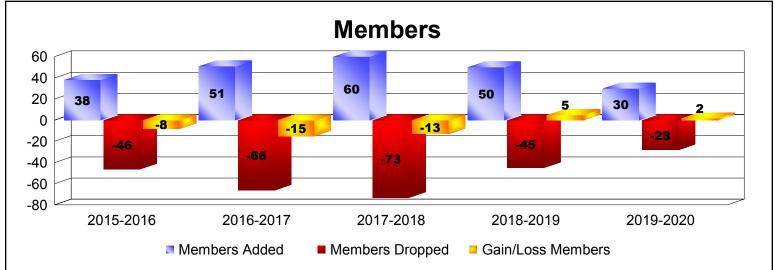

| Year      | New<br>Clubs | Dropped<br>Clubs | Gain/<br>Loss<br>Clubs | New<br>Members | Charter<br>Members | Reinstate<br>Members | Transfer<br>Members | Total<br>Member<br>Added | Total<br>Members<br>Dropped | Gain/<br>Loss<br>Members |
|-----------|--------------|------------------|------------------------|----------------|--------------------|----------------------|---------------------|--------------------------|-----------------------------|--------------------------|
| 2015-2016 | 0            | 0                | 0                      | 35             | 0                  | 2                    | 1                   | 38                       | -46                         | -8                       |
| 2016-2017 | 0            | 0                | 0                      | 45             | 0                  | 3                    | 3                   | 51                       | -66                         | -15                      |
| 2017-2018 | 0            | 0                | 0                      | 53             | 0                  | 5                    | 2                   | 60                       | -73                         | -13                      |
| 2018-2019 | 0            | 0                | 0                      | 47             | 0                  | 2                    | 1                   | 50                       | -45                         | 5                        |
| 2019-2020 | 0            | 0                | 0                      | 30             | 0                  | 0                    | 0                   | 30                       | -28                         | 2                        |
| Average   | 0            | 0                | 0                      | 42             | 0                  | 2                    | 1                   | 46                       | -52                         | -6                       |